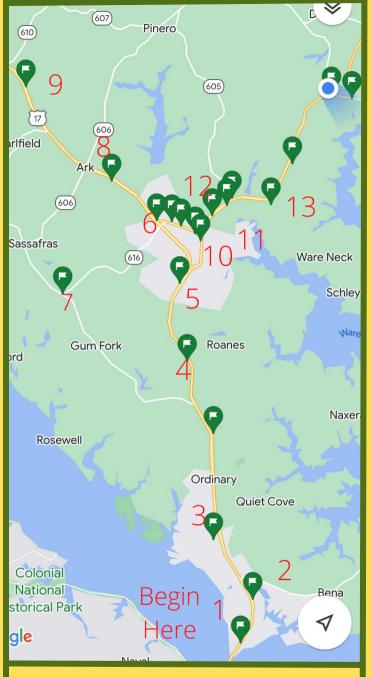

## Scan QR for Google Map and other Daffodil Locations:

Look for these signs!

### **Locations**

- 1. Gloucester County Entrance-Gloucester Pt. turnaround.
- 2. Goodman's at Glou. Pt.
- 3. Abingdon Elementary School
- 4. Woodville School (NEW!)
- 5. Abingdon Episcopal Church Entrance and cemetery
- 6. Old Page Water Tower Rt. 17
- 7. Gloucester Courthouse Area (NEW! Gloucester-Mathews Humane Society, T. C. Walker House, NEW! Fiddler's Crossing, Gloucester pediatrics)
  - 8. Walter Reed's Birthplace ADS Display Garden Location
- 萎 turn around, back up to rt. 17 蓁
  - 9. Ark Park/Farmer's Daughter
- 10. Adner: up County entrance
  - turnaround head back to the Courthouse Area and to Rt. 14 \$
- 11. **NEW!** Crabs Express & Bread for Life
- 12. Ware Episcopal Church Cemetery in the back **WOW!**
- 13. Ware Academy
- 14. Brent & Becky's Bulbs